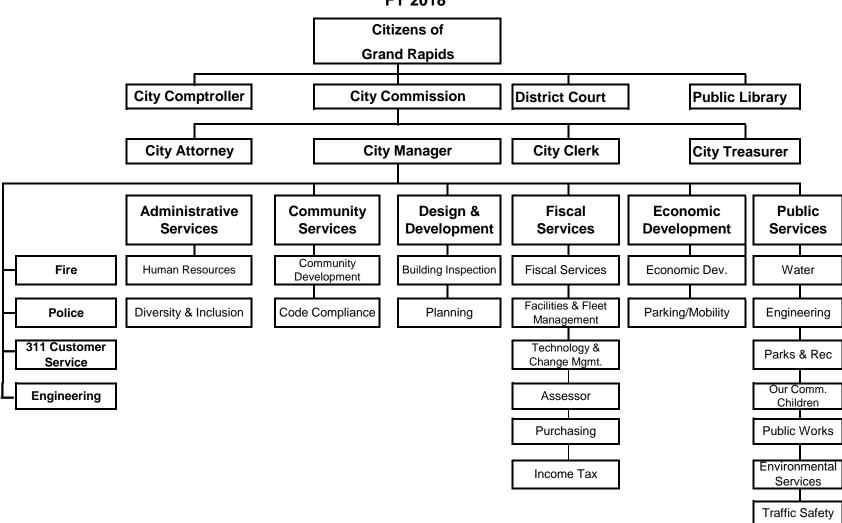

# Section B: Organizational Chart

# City of Grand Rapids Organizational Chart FY 2018

Section C: Cost Allocation Plan

City of Grand Rapids, MI 2018 Version 1.000 Version 1.0003 Level: Detail

| Central Service Departments     | City Commission | Adminstration | Assessor | Income Tax | Planning |
|---------------------------------|-----------------|---------------|----------|------------|----------|
| Building / Equipment            | 7,602           | 2,342         | 23,759   | 18,985     | 0        |
| General Expense                 | 934             | 897           | 11,417   | 10,342     | 12,573   |
| Executive Office                | 3,920           | 1,210         | 13,294   | 12,188     | 12,813   |
| Human Resources                 | 6,656           | 2,527         | 27,785   | 25,477     | 26,785   |
| Comptroller                     | 4,053           | 3,690         | 14,683   | 13,130     | 39,995   |
| Treasurer                       | 105             | 96            | 3,069    | 34,246     | 20,747   |
| Fiscal Services                 | 3,070           | 2,177         | 9,214    | 8,554      | 20,193   |
| Purchasing                      | 52              | 305           | 2,904    | 3,029      | 5,907    |
| Dept of Law                     | 265,063         | 0             | 231,581  | 19,924     | 99,959   |
| City Clerk                      | 1,847           | 0             | 26,619   | 0          | 14,114   |
| Administrative Services         | 2,213           | 685           | 7,516    | 6,893      | 7,244    |
| Comm Dev Grant Admin            | 0               | 0             | 0        | 0          | 0        |
| Allocated Costs for Fiscal 2018 | 295,515         | 13,929        | 371,841  | 152,768    | 260,330  |
| Roll Forwards                   | 0               | 0             | 0        | 0          | 0        |
| Fixed Costs                     | 295,515         | 13,929        | 371,841  | 152,768    | 260,330  |
| Adjustments                     | 0               | (6,608)       | 0        | (1,523)    | (7,955)  |
| Proposed Costs Future Period    | 295,515         | 7,321         | 371,841  | 151,245    | 252,375  |