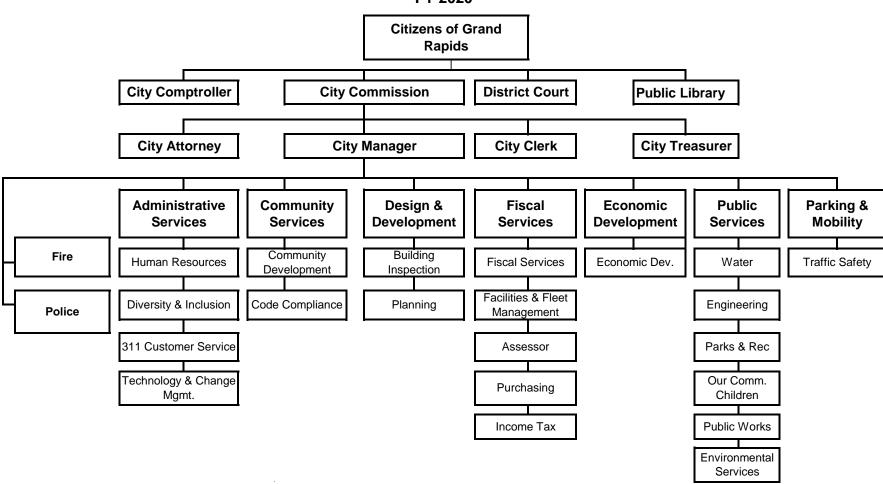

Section B: Organizational Chart

#### City of Grand Rapids Organizational Chart FY 2020

Section C: Cost Allocation Plan

| Central Service Departments     | City Commission | Cable<br>Adminstration | Assessor | Income Tax | Planning |
|---------------------------------|-----------------|------------------------|----------|------------|----------|
| Building / Equipment Depr.      | 9,305           | 2,867                  | 29,083   | 21,812     | 0        |
| General Expense                 | 970             | 970                    | 8,653    | 9,839      | 9,796    |
| Executive Office                | 5,363           | 1,482                  | 16,670   | 19,338     | 15,513   |
| Human Resources                 | 7,414           | 2,529                  | 28,405   | 32,965     | 26,439   |
| Comptroller                     | 5,486           | 5,374                  | 13,772   | 13,793     | 49,244   |
| Treasurer                       | 36              | 36                     | 4,069    | 42,874     | 30,022   |
| Fiscal Services                 | 3,681           | 3,357                  | 8,471    | 8,494      | 27,261   |
| Purchasing                      | 492             | 1,122                  | 2,544    | 2,719      | 4,268    |
| Dept of Law                     | 222,422         | 0                      | 175,881  | 0          | 309,276  |
| City Clerk                      | 1,924           | 107                    | 28,028   | 0          | 15,401   |
| Administrative Services         | 2,390           | 662                    | 7,453    | 8,652      | 6,935    |
| Comm Dev Grant Admin            | 0               | 0                      | 0        | 0          | 0        |
| Allocated Costs for Fiscal 2020 | 259,483         | 18,506                 | 323,029  | 160,486    | 494,155  |
| Roll Forwards                   | 0               | 0                      | 0        | 0          | 0        |
| Fixed Costs                     | 259,483         | 18,506                 | 323,029  | 160,486    | 494,155  |
| Adjustments                     | 0               | 0                      | (21,278) | (3,526)    | (25,414) |
| Proposed Costs Future Period    | 259,483         | 18,506                 | 301,751  | 156,960    | 468,741  |